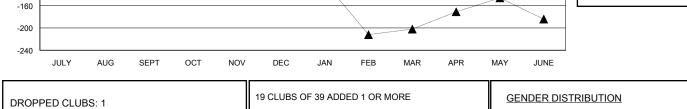

## Gary Wong GMT:

| LOCATION | AL   | ASKA |
|----------|------|------|
| LUCATION | / \L |      |

 $\mathsf{GMT} \; \mathsf{CA} \; 1$ Clubs Members RESULTS FOR 2016-2017 RESULTS FOR 2016-2017 NEW CLUB NEW CLUBS DROPPED NET NEW MEMBER CHARTER AND DROPPED NET QUARTER QUARTER GOAL CLUBS GAIN/LOSS GOAL NEW MEMBERS MEMBERS GAIN/LOSS ADDED 1 0 0 0 23 28 57 -29 JULY/AUG/SEPT JULY/AUG/SEPT 0 23 47 93 1 1 -1 OCT/NOV/DEC -46 OCT/NOV/DEC 0 0 0 23 0 0 0 1 JAN/FEB/MAR JAN/FEB/MAR 1 0 0 0 23 0 0 0 APR/MAY/JUNE APR/MAY/JUNE