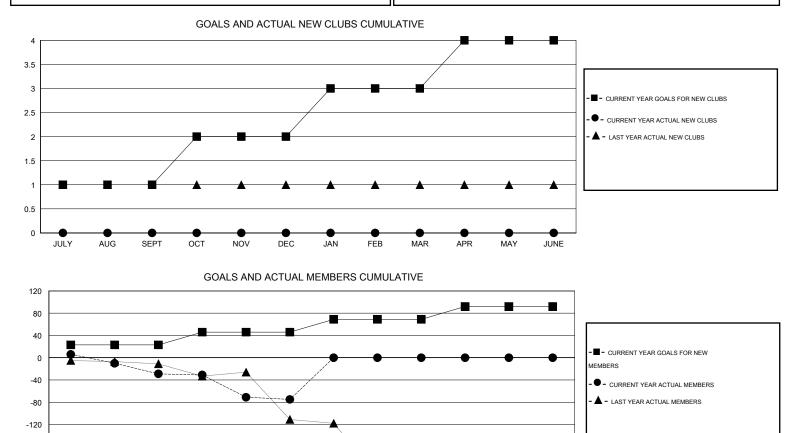

## Gary Wong GMT:

| LOCATION | AL   | ASKA |
|----------|------|------|
| LUCATION | / \L |      |

 $\mathsf{GMT} \; \mathsf{CA} \; 1$ Clubs Members RESULTS FOR 2016-2017 RESULTS FOR 2016-2017 NEW CLUB NEW CLUBS DROPPED NET NEW MEMBER CHARTER AND DROPPED NET QUARTER QUARTER GOAL CLUBS GAIN/LOSS GOAL NEW MEMBERS MEMBERS GAIN/LOSS ADDED 1 0 0 0 23 28 57 -29 JULY/AUG/SEPT JULY/AUG/SEPT 0 23 47 93 1 1 -1 OCT/NOV/DEC -46 OCT/NOV/DEC 0 0 0 23 0 0 0 1 JAN/FEB/MAR JAN/FEB/MAR 1 0 0 0 23 0 0 0 APR/MAY/JUNE APR/MAY/JUNE